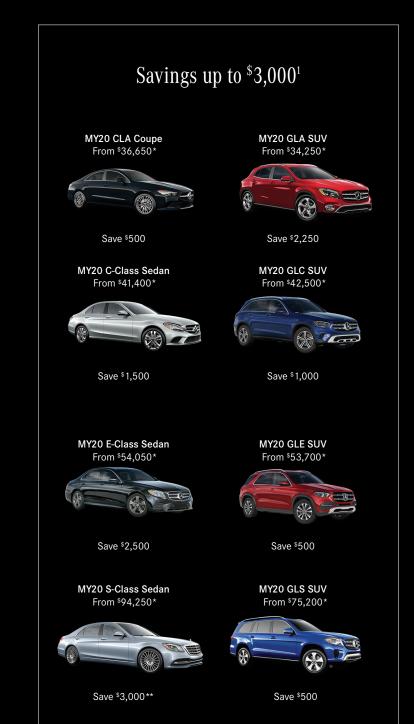

## Buying a Mercedes just got a little easier.

PURCHASE OR LEASE A 2020 GLA, AND RECEIVE A \$2,250 INCENTIVE<sup>1</sup> TOWARD YOUR DOWN PAYMENT OR CASH DUE AT SIGNING.

During the Spring Event, receive special savings on a whole host of Mercedes-Benz vehicles, like the sleek yet spacious Mercedes-Benz GLA. It's a turbocharged SUV with a compact footprint that's agile, adventurous and adaptable.

\*MSRP based on 2020 models. Suggested starting MSRP excludes all options, taxes, title, registration, transportation charge and dealer prep fee. Actual prices may vary by dealer. \*\*Includes Maybach.