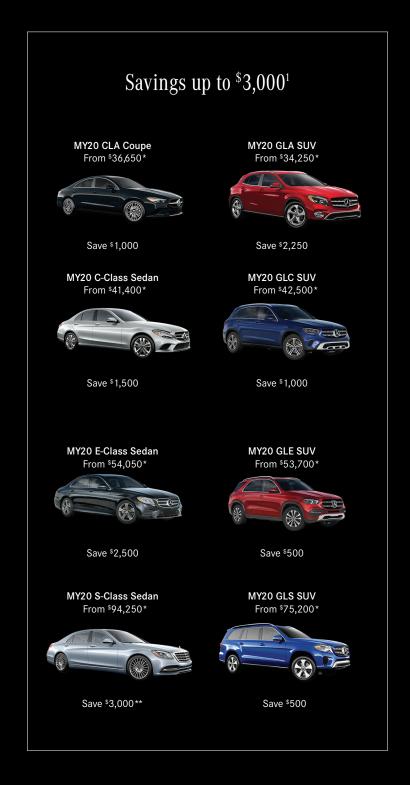

## 2020 Mercedes-Benz GLA SUV

RECEIVE A \$2,250 INCENTIVE

Purchase or lease a 2020 GLA SUV, and receive a \$2,250 incentive<sup>1</sup> toward your down payment or cash due at signing.

Receive special savings on a whole host of Mercedes-Benz vehicles, like the 2020 Mercedes-Benz GLA—an SUV with a sporty soul and a compact footprint. The turbocharged GLA is agile, adventurous and adaptable.