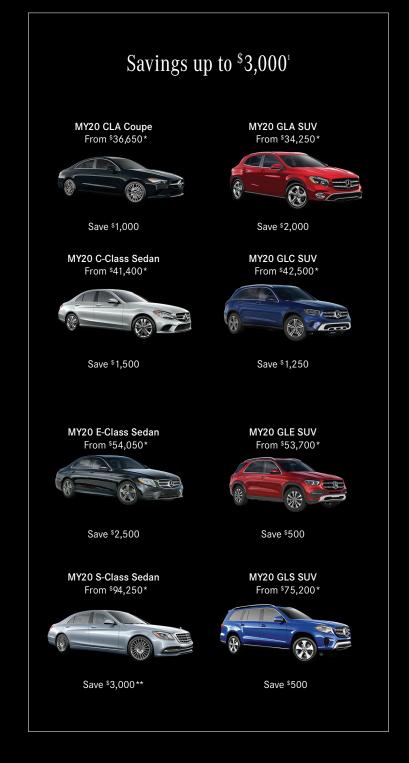

## 2020 Mercedes-Benz GLC 300 SUV

RECEIVE A \$1,250 INCENTIVE

Purchase or lease a 2020 GLC 300 SUV, and receive a \$1,250 incentive<sup>1</sup> toward your down payment or cash due at signing.

Receive special savings on a whole host of Mercedes-Benz vehicles, like the 2020 Mercedes-Benz GLC 300—an SUV with MBUX technology and a sporty, yet sophisticated design.