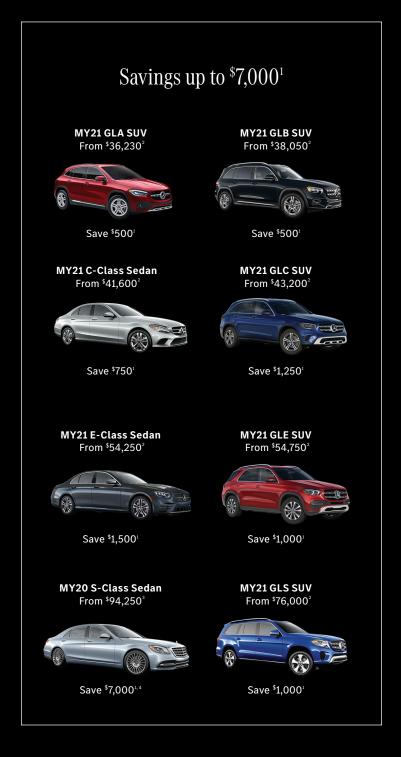

## \$1,000 Incentive

Purchase or lease the 2021 GLE SUV, and receive a \$1,000 incentive<sup>1</sup> toward your down payment or cash due at signing.

Attention to detail has the 2021 GLE deserving all the attention. With a roomier interior than ever before, an aerodynamic design and exceptional performance, it's everything you've come to expect, and more. Test-drive the 2021 GLE today.

For additional program details, please call Mercedes-Benz at 1-866-628-7232 or send an email to **FleetOperations@mbusa.com**.

<sup>&</sup>lt;sup>1</sup> Fleet incentives available only for qualified customers on certain MY20 and MY21 Mercedes-Benz models. Incentive must be used at time of purchase/lease. Eligible person must be the buyer/co-buyer or lessee/co-lessee. Star Access<sup>SM</sup> incentives cannot be used in conjunction with Diplomat, European Delivery, Special Demos, Certificate Programs, Mercedes-Benz Incentive Bonus Cash and other Fleet programs, or non-U.S. specification vehicles. Incentive amounts are subject to change on a monthly basis and should be confirmed with your dealer at the time of transaction. Amount of actual savings may vary depending on model selected. Offer expires May 31, 2021.