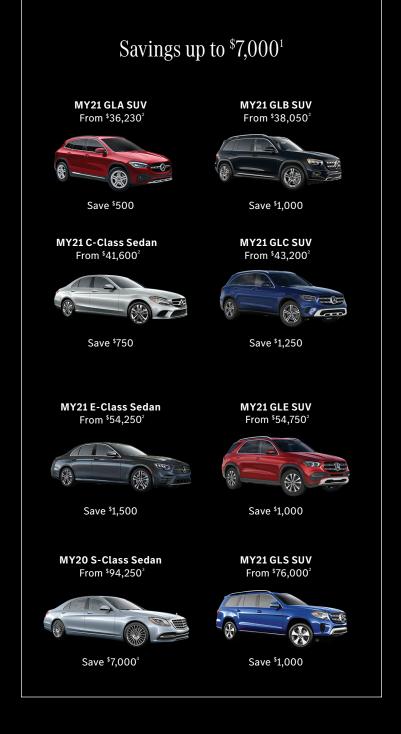

## A star-studded lineup with shining incentives.

## \$1,000 Incentive<sup>1</sup>

Purchase or lease the 2021 GLE SUV, and receive a \$1,000 incentive<sup>1</sup> toward your down payment or cash due at signing.

Some vehicles are for function, others for fun. The new 2021 GLE masters both. With a spacious interior, a powerful engine and a sleeker design, it's a nonstop joyride from point A to point B. Experience the new 2021 GLE with a \$1,000 incentive. You will be glad you did.

For additional program details, please call Mercedes-Benz at 1-866-628-7232 or send an email to **FleetOperations@mbusa.com**.

<sup>&</sup>lt;sup>1</sup> Fleet incentives available only for qualified customers on certain MY20 and MY21 Mercedes-Benz models. Incentive must be used at time of purchase/lease. Eligible person must be the buyer/co-buyer or lessee/co-lessee. Star Access<sup>™</sup> incentives cannot be used in conjunction with Diplomat, European Delivery, Special Demos, Certificate Programs, Mercedes-Benz Incentive Bonus Cash and other Fleet programs, or non-U.S. specification vehicles. All incentive amounts change on a monthly basis, are subject to change without notice and should be confirmed with your dealer at the time of transaction. Offer expires March 31, 2021.

<sup>&</sup>lt;sup>2</sup>MSRP based on 2021 models. Suggested starting MSRP excludes all options, taxes, title, registration, transportation charge and dealer prep fee. Actual prices may vary by dealer.

<sup>&</sup>lt;sup>3</sup>MSRP based on 2020 models. Suggested starting MSRP excludes all options, taxes, title, registration, transportation charge and dealer prep fee. Actual prices may vary by dealer.

<sup>&</sup>lt;sup>4</sup>Excludes Maybach.