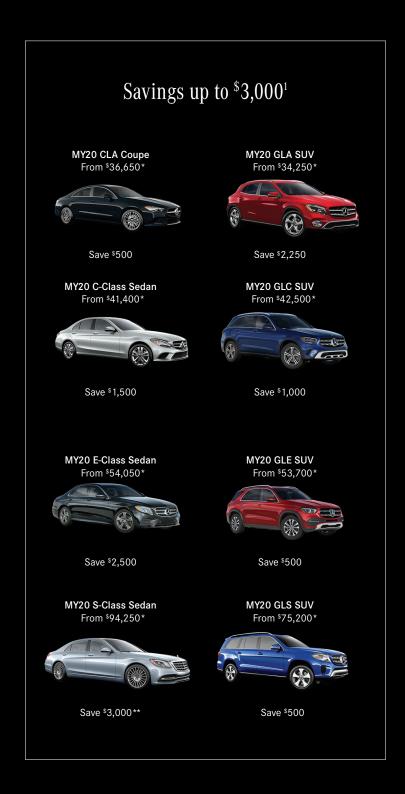

## Spring forward. Even faster.

PURCHASE OR LEASE A 2020 GLA, AND RECEIVE A \$2,250 INCENTIVE<sup>1</sup> TOWARD YOUR DOWN PAYMENT OR CASH DUE AT SIGNING.

During the Spring Event, receive special savings on a whole host of Mercedes-Benz vehicles, like the sleek yet spacious Mercedes-Benz GLA. It's a turbocharged SUV with a compact footprint that's agile, adventurous and adaptable.