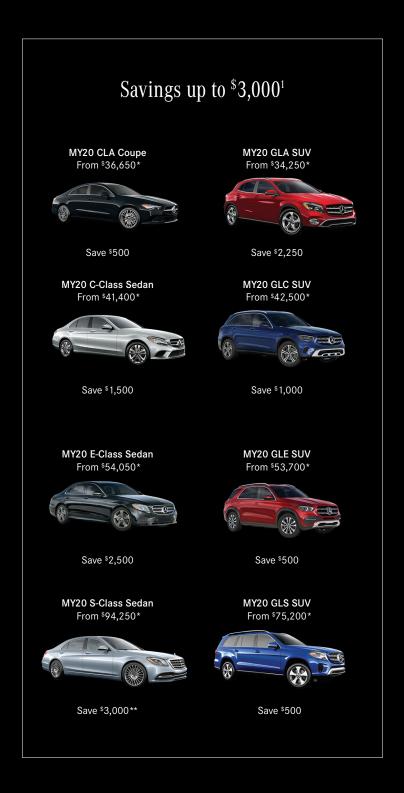

## Exquisite styling. Exclusive savings.

PURCHASE OR LEASE A 2020 GLA, AND RECEIVE A \$2,250 INCENTIVE<sup>1</sup> TOWARD YOUR DOWN PAYMENT OR CASH DUE AT SIGNING.

Receive special savings on the turbocharged Mercedes-Benz GLA SUV. Taut, trim and muscular, it's big on style, from its iconic grille to its LED taillamps. Plus, its sensible footprint conceals a cabin that's generous with legroom, headroom and luxury. The GLA is sized to fit in—and styled to stand out.

<sup>\*</sup>MSRP based on 2020 models. Suggested starting MSRP excludes all options, taxes, title, registration, transportation charge and dealer prep fee. Actual prices may vary by dealer.

<sup>\*\*</sup>Includes Mayhach