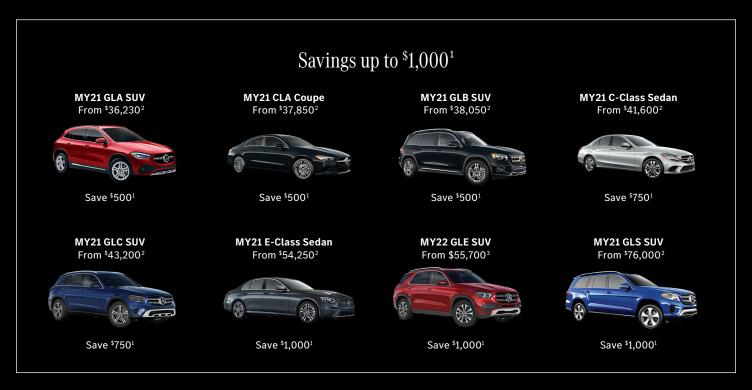

## \$1,000 Incentive<sup>1</sup>

Purchase or lease the 2022 GLE SUV, and receive a \$1,000 incentive<sup>1</sup> toward your down payment or cash due at signing.

With our MBUX system that allows for seamless voice commands, our advanced safety features and a wide range of next-generation technology, the 2022 GLE SUV is chock-full of excellent tricks. The treat is getting it with this exceptional offer. Experience the stylish and smart 2022 GLE today.

For additional program details, please call Mercedes-Benz at 1-866-628-7232 or send an email to **FleetOperations@mbusa.com**.

¹ Fleet incentives available only for qualified customers on certain MY21 and MY22 Mercedes-Benz models. Incentive must be used at time of purchase/lease. Incentives vary based on vehicle model as indicated. Eligible person must be the buyer/co-buyer or lessee/co-lessee. Star Access<sup>5M</sup> incentives cannot be used in conjunction with Diplomat, European Delivery, Special Demos, Certificate Programs, Mercedes-Benz Incentive Bonus Cash and other Fleet programs, or non-U.S. specification vehicles. Incentive amounts are subject to change on a monthly basis and should be confirmed with your dealer at the time of transaction. Amount of actual savings may vary depending on model selected. Offer expires October 31, 2021.

<sup>&</sup>lt;sup>2</sup> MSRP based on 2021 models. Suggested starting MSRP excludes all options, taxes, title, registration, transportation charge and dealer prep fee. Actual prices may vary by dealer.

<sup>&</sup>lt;sup>3</sup> MSRP based on 2022 models. Suggested starting MSRP excludes all options, taxes, title, registration, transportation charge and dealer prep fee. Actual prices may vary by dealer.