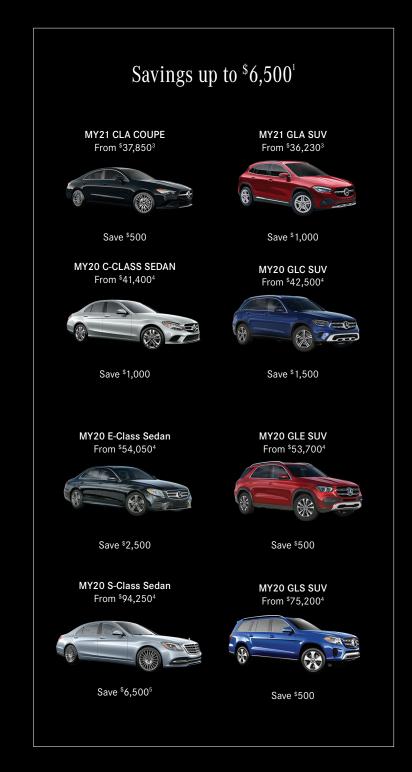

## Special offers that offer more.

## \$1,000 Incentive<sup>1</sup>

Purchase or lease the all-new 2021 GLA and receive a \$1,000 incentive<sup>1</sup> toward your down payment or cash due at signing.

Take the wheel, shift into gear and accelerate into fall on your own terms in a new Mercedes-Benz. These special incentives can turn yesterday's dream into today's reality. Whether you visit your local dealer or prefer to shop from the comfort of your home,<sup>2</sup> we'll make sure you can relish these exciting offers safely.

For additional program details, please call Mercedes-Benz at 1-866-628-7232 or send an email to **FleetOperations@mbusa.com** 

<sup>1</sup>Fleet incentives available only for qualified customers on certain MY20 and MY21 Mercedes-Benz models. Incentive must be used at time of purchase/lease. Eligible person must be the buyer/co-buyer or lessee/co-lessee. Fleet incentives cannot be used in conjunction with Diplomat, European Delivery, Special Demos, Certificate Programs, Seasonal Event Bonus Program and other Fleet Programs, or non-U.S. specification vehicles. All incentive amounts are subject to change without notice and should be confirmed with your dealer at the time of transaction. Offer expires September 30, 2020. <sup>2</sup> Services and options provided by participating dealers only. Services and availability vary.

<sup>3</sup>MSRP based on 2021 models. Suggested starting MSRP excludes all options, taxes, title, registration, transportation charge and dealer prep fee. Actual prices may vary by dealer. <sup>4</sup>MSRP based on 2020 models. Suggested starting MSRP excludes all options, taxes, title, registration, transportation charge and dealer prep fee. Actual prices may vary by dealer. <sup>5</sup>Includes Maybach.

Please note that these incentives can be combined with most, but not all, retail programs offered at the time of the transaction.