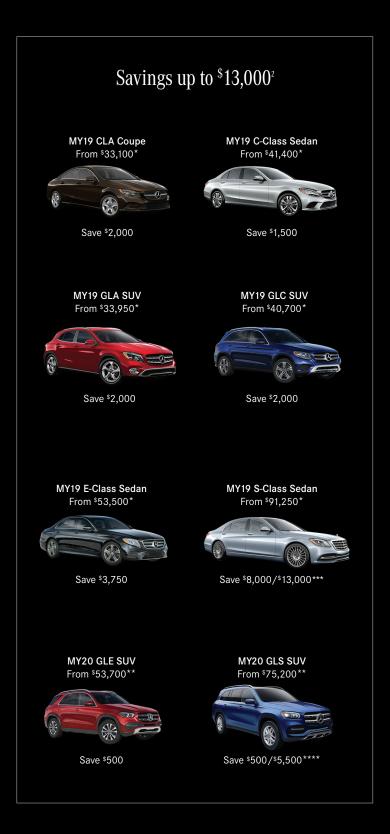

## Up to a \$3,750 Incentive

Purchase or lease any vehicle from the 2019 E-Class family and receive up to a \$3,750 incentive<sup>1</sup> toward your down payment or cash due at signing.

The E-Class isn't just a visual masterpiece, it's a masterpiece of intelligence. From technology so advanced, it can see around corners. To moodenhancing luxuries like aromatherapy—the E-Class takes street smarts to a whole new level.

For additional program details, please call Mercedes-Benz at 1-866-628-7232 or send an email to **FleetOperations@mbusa.com**.

<sup>&#</sup>x27;\$3,750 incentive valid for 2019 E-Class Sedan and 2019 E-Class Wagon only. \$750 incentive valid for 2019 E-Class Cabriolet and 2019 E-Class Coupe.

Fleet incentives available for qualified customers only on all MY2019/MY2020 Mercedes-Benz models listed. Incentive must be used at time of purchase/lease. Eligible person must be the buyer/co-buyer or lessee/co-lessee. Fleet incentives cannot be used in conjunction with Diplomat, European Delivery, Special Demos, certificate programs, Seasonal Event Bonus Program and other Fleet Programs (Corporate Sales), or non-U.S. specification vehicles. All incentive amounts are subject to change without notice and should be confirmed with your dealer at the time of transaction. Offer expires 10/31/19.

<sup>\*</sup>MSRP based on 2019 models. Suggested starting MSRP excludes all options, taxes, title, registration, transportation charge, and dealer prep fee. Actual prices may vary by dealer.

<sup>\*\*</sup>MSRP based on 2020 models. Suggested starting MSRP excludes all options, taxes, title, registration, transportation charge, and dealer prep fee. Actual prices may vary by dealer.

<sup>\*\*\*\$8,000</sup> incentive valid for 2019 S-Class 450V/V4 Sedan. \$13,000 incentive valid for other 2019 S-Class Sedan models, including AMG and Maybach.

 $<sup>{}^{\</sup>star\star\star\star}\text{MY20 GLS SUV pictured.}~\$500~\text{incentive valid for 2020 GLS SUV.}~\$5,\!500~\text{incentive valid for 2019 GLS SUV.}$